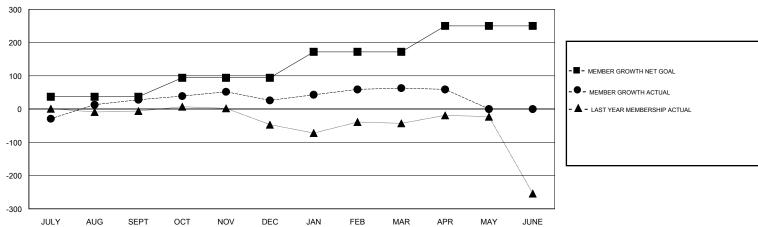

## GOALS AND ACTUAL MEMBERS CUMULATIVE

| DROPPED CLUBS: 2  DROPPED MEMBERS |     | 24 CLUBS OF 37 ADDED 1 OR MORE NEW MEMBERS | GENDER DISTRIBUTION  MALE 590 (46.97%)  FEMALE 666 (53.03%)  Women Percentage Fiscal Year Goal: 50% |     |
|-----------------------------------|-----|--------------------------------------------|-----------------------------------------------------------------------------------------------------|-----|
| DECEASED                          | 2   | CLICK HERE FOR CUMULATIVE                  | TOTAL FAMILY UNIT MEMBERS                                                                           | 360 |
| CLUB CANCELLED                    | 61  | MEMBERSHIP DATA                            |                                                                                                     | 242 |
| OTHER                             | 88  |                                            | FAMILY MEMBERS PAYING HALF DUES                                                                     | 212 |
| TOTAL                             | 151 |                                            |                                                                                                     |     |

## **LOCATION PHILIPPINES**

**GMT CA** 

| Clubs                 |               |           |               | Members               |                           |                         |                                                    |
|-----------------------|---------------|-----------|---------------|-----------------------|---------------------------|-------------------------|----------------------------------------------------|
| RESULTS FOR 2017-2018 |               |           |               | RESULTS FOR 2017-2018 |                           |                         |                                                    |
| QUARTER               | NEW CLUB GOAL | NEW CLUBS | DROPPED CLUBS | QUARTER               | MEMBER GROWTH NET<br>GOAL | MEMBER GROWTH<br>ACTUAL | DROPPED<br>MEMBERS ACTUAL<br>(including transfers) |
| JULY/AUG/SEPT         | 1             | 0         | 1             | JULY/AUG/SEPT         | 37                        | 84                      | 40                                                 |
| OCT/NOV/DEC           | 2             | 0         | 1             | OCT/NOV/DEC           | 57                        | 69                      | 68                                                 |
| JAN/FEB/MAR           | 3             | 0         | 0             | JAN/FEB/MAR           | 78                        | 62                      | 22                                                 |
| APR/MAY/JUNE          | 3             | 0         | 1             | APR/MAY/JUNE          | 78                        | 17                      | 21                                                 |