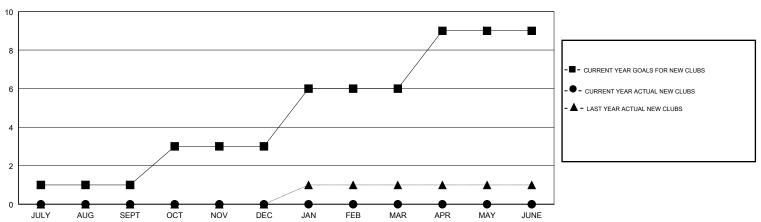

#### GOALS AND ACTUAL NEW CLUBS CUMULATIVE

## **LOCATION PHILIPPINES**

**GMT CA** 

| Clubs                 |               |           |               | Members               |                           |                         |                                                    |
|-----------------------|---------------|-----------|---------------|-----------------------|---------------------------|-------------------------|----------------------------------------------------|
| RESULTS FOR 2017-2018 |               |           |               | RESULTS FOR 2017-2018 |                           |                         |                                                    |
| QUARTER               | NEW CLUB GOAL | NEW CLUBS | DROPPED CLUBS | QUARTER               | MEMBER GROWTH NET<br>GOAL | MEMBER GROWTH<br>ACTUAL | DROPPED<br>MEMBERS ACTUAL<br>(including transfers) |
| JULY/AUG/SEPT         | 1             | 0         | 1             | JULY/AUG/SEPT         | 37                        | 84                      | 40                                                 |
| OCT/NOV/DEC           | 2             | 0         | 1             | OCT/NOV/DEC           | 57                        | 69                      | 68                                                 |
| JAN/FEB/MAR           | 3             | 0         | 0             | JAN/FEB/MAR           | 78                        | 62                      | 22                                                 |
| APR/MAY/JUNE          | 3             | 0         | 1             | APR/MAY/JUNE          | 78                        | 17                      | 21                                                 |